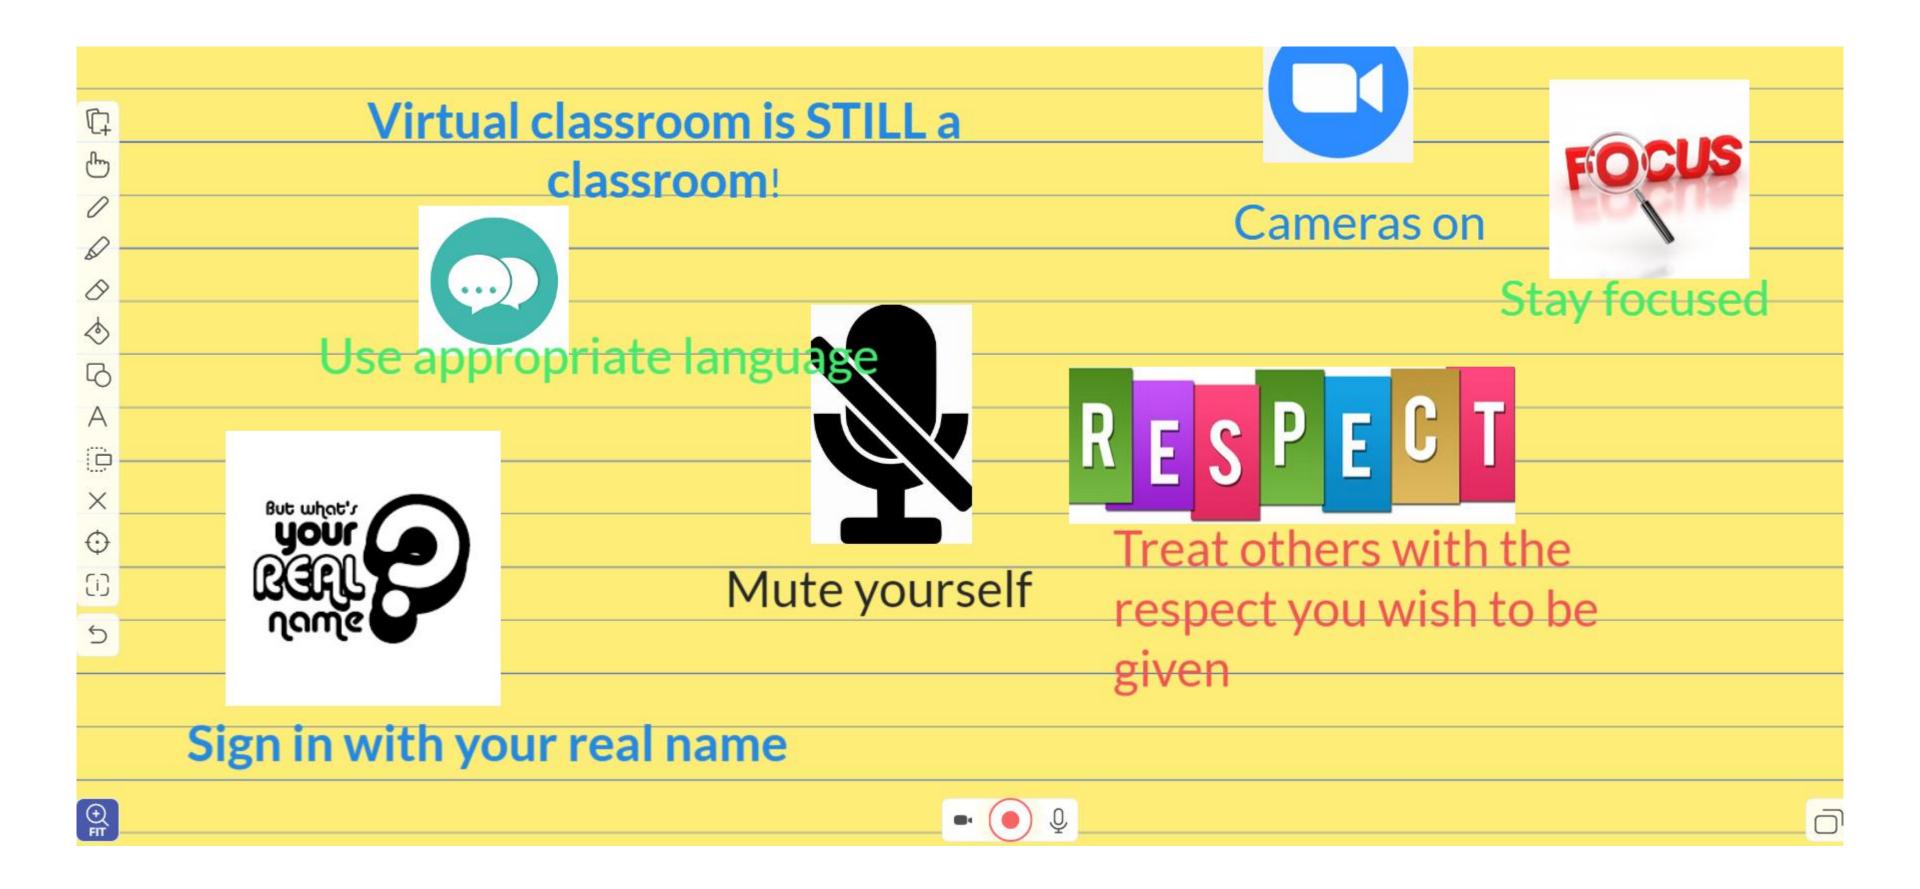

|        |        |                 |    |       |
|        | Add content from websit          | e      | Dec 23 | Dec 25                | Dec 27 | Dec 29 | Dec 31          |    | Jan 2 |
|        | Create tour                      |        |        |                       |        |        |                 |    |       |

# **Google Slides add-ons**







# **Creating polls and surveys**







| Type your question here |  |  |  |  |  |  |
|-------------------------|--|--|--|--|--|--|
| Enter poll option       |  |  |  |  |  |  |
| Enter poll option       |  |  |  |  |  |  |
| Enter poll option       |  |  |  |  |  |  |
| IP Duplication Checking |  |  |  |  |  |  |





# **Tools to facilitate discussions** and collaboration



#### Google Jamboard



### www.explaineverything.com





# **Creating interactive learning <u>quizzes and games</u>**











 The most effective, successful professionals are constantly learning, they take the time to apply what they have learnt, and they continually work to improve themselves.

#### Joel Gardner